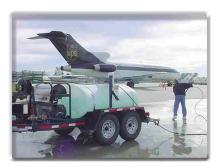

# Application Machine

Multi-Function PAVIX Applicator

- Chem-Crete PAVIX applicator
- Heater hydro pressure washer
- Auto-adjust flow rate
- 500 gallon capacity
- Greater than 3% flow accuracy

Two operations with one machine! The new multi-functional Chem-Crete application machine features a Hydro Tek heated power washer that can be operated at 250°F and 3,000 psi of cleaning power! Concrete surfaces are easily cleaned of grease, oil and dirt preparing the surface for Chem-crete PAVIX. The Chem-Crete application machine spray bar efficiently lays down a 12 foot wide path of material covering the largest areas of concrete in little time. There is no better way to clean concrete surfaces and apply PAVIX than with the Chem-Crete application machine.

## **Chem-Crete PAVIX Application Machine**

#### Length 192' Width 87" Height 63" Wheel Track 72" GVWR 8400 lb Brakes Tandem Electric Trailer **DOT Approved** Tank Wylie 500 gal. Elliptical Pressure Washer Hydro Tek SS30005VH Pressure 3,000 psi Volume 5 gpm 250°F Temperature Application Pump Ace Ge650 Centrifugal Pressure 0 -115 psi Volume 90 gpm at open discharge