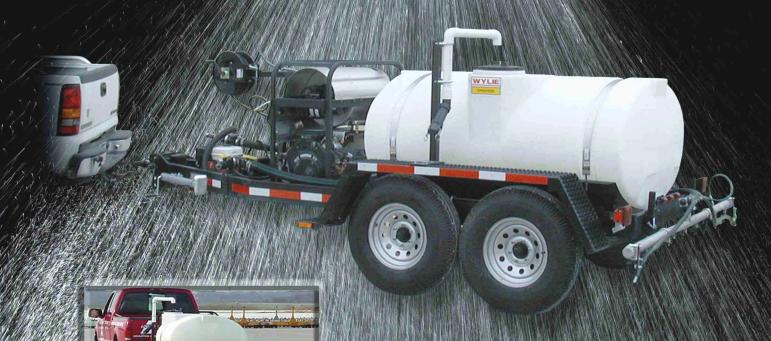

# Application Machine

Multi-Function PAVIX Applicator

- Chem-Crete PAVIX applicator
- Heater hydro pressure washer
- Auto-adjust flow rate
- 500 gallon capacity
- Greater than 3% flow accuracy

Two operations with one machine! The new multi-functional Chem-Crete application machine features a Hydro Tek heated power washer that can be operated at 250°F and 3,000 psi of cleaning power! Concrete surfaces are easily cleaned of grease, oil and dirt preparing the surface for Chem-crete PAVIX. The Chem-Crete application machine spray bar efficiently lays down a 12 foot wide path of material covering the largest areas of concrete in little time. There is no better way to clean concrete surfaces and apply PAVIX than with the Chem-Crete application machine.

#### Length 192' Width 87" Height 63" Wheel Track 72" GVWR 8400 lb Brakes Tandem Electric Trailer **DOT Approved** Tank Wylie 500 gal. Elliptical Pressure Washer Hydro Tek SS30005VH Pressure 3,000 psi Volume 5 gpm 250°F Temperature Application Pump Ace Ge650 Centrifugal Pressure 0 -115 psi Volume 90 gpm at open discharge