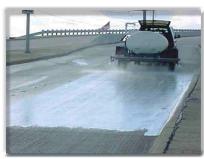

# Covers up to 6,800 square feet per minute

Application width: 12 ft · Application speed: 5 - 9 mph · Application rate: 100 - 200 ft<sup>2</sup>/gal

For more information contact: