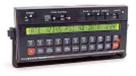

Hose Reel

Raven SCS 440 Spray Controller w/ in cab controls

#### **Raven SCS 440 Spray Controller**

180° Swivel; hand, spring rewind, electric

The PAVIX applicator is equipped with the Raven SCS 440 automatic rate controller. The Raven sprayer control system uses a ground speed sensor and an in-cab controller to maintain the desired application rate. As the speed of the application vehicle changes, the controller automatically adjusts the amount of product being applied. The Raven system accurately maintains application rates of better than 3%.