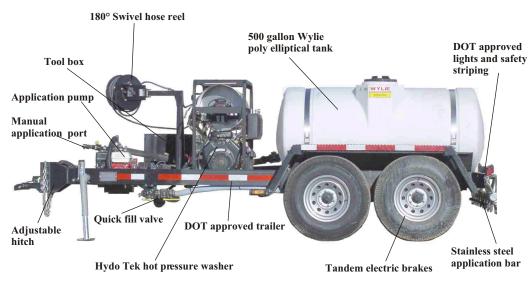

#### Length 192' Width 87" Height 63" Wheel Track 72" GVWR 8400 lb Brakes Tandem Electric Trailer **DOT Approved** Tank Wylie 500 gal. Elliptical Pressure Washer Hydro Tek SS30005VH Pressure 3,000 psi Volume 5 gpm 250°F Temperature Application Pump Ace Ge650 Centrifugal Pressure 0 -115 psi Volume 90 gpm at open discharge

Hose Reel

Raven SCS 440 Spray Controller w/ in cab controls

#### **Raven SCS 440 Spray Controller**

180° Swivel; hand, spring rewind, electric

The PAVIX applicator is equipped with the Raven SCS 440 automatic rate controller. The Raven sprayer control system uses a ground speed sensor and an in-cab controller to maintain the desired application rate. As the speed of the application vehicle changes, the controller automatically adjusts the amount of product being applied. The Raven system accurately maintains application rates of better than 3%.