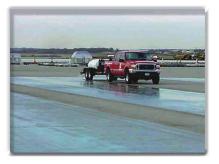

# Application Machine

Multi-Function PAVIX Applicator

- Chem-Crete PAVIX applicator
- Heater hydro pressure washer
- Auto-adjust flow rate
- 500 gallon capacity
- Greater than 3% flow accuracy

Two operations with one machine! The new multi-functional Chem-Crete application machine features a Hydro Tek heated power washer that can be operated at 250°F and 3,000 psi of cleaning power! Concrete surfaces are easily cleaned of grease, oil and dirt preparing the surface for Chem-crete PAVIX. The Chem-Crete application machine spray bar efficiently lays down a 12 foot wide path of material covering the largest areas of concrete in little time. There is no better way to clean concrete surfaces and apply PAVIX than with the Chem-Crete application machine.

Application width: 12 ft · Application speed: 5 - 9 mph · Application rate: 100 - 200 ft<sup>2</sup>/gal

For more information contact: